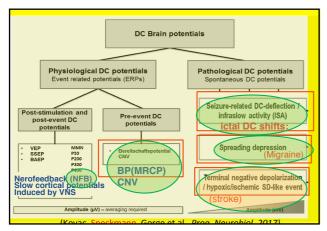

24

26

DC shifts, infraslow

(Worrell et al., 2008)

-DC

Infra-Slow

0.1Hz 1Hz

Slow