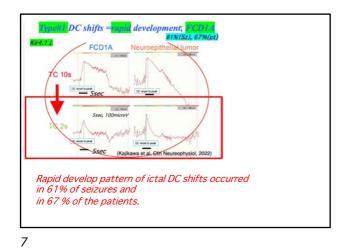

and EEG in epilepsy care<br>by digital EEG                                                                                                                                  |
|     | No.6<br>One point comment:                                                                                                                                                                         |
|     | Special:                                                                                                                                                                                           |
| bad | ck to the basic, past, & future again!<br>Akio IKEDA, MD, PhD, FACNS<br>Department of Epilepsy, Movement Disorders<br>& Physiology<br>Kyoto University Graduate School of Medicine<br>Kyoto, JAPAN |

























17



**High Frequency Oscillation: HFO** (High Frequency/Gamma Activity: HFA/HGA)

**Pathological HFO** 

Ripple (80-200 Hz), Fast ripple (>250 Hz)

Interictal HFO

Spike-related

Slow-related

=Red slow

Isolated

Ictal HFO

15





Physiological HFO (HFA)









6) EEG technologist could analyse?

Wide-band EEG in clinical (invasive) recording:

ed tool

+

ger Bands

. 11.

but still a research topic

TC=10sec

(Ikeda et al, Epilepsia, 1996)

Multi-Unit and Unit

HFO (high frequency oscillation)

Ripple Fast Ripple

100Hz 1000Hz

Fast

EEG & clinical end

close to the establi

A35-A1

443-41

84-A

85-A:

24

26

DC shifts, infraslow

(Worrell et al., 2008)

-DC

Infra-Slow

0.1Hz 1Hz

Slow

22









|                                   | Retrospective study