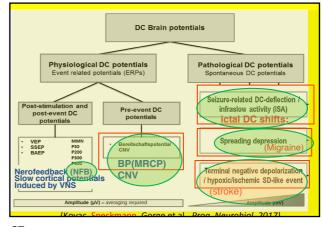

24

26

DC shifts, infraslow

(Worrell et al., 2008)

-DC

Infra-Slow

0.1Hz 1Hz

Slow