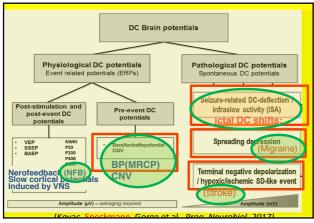

24

26

DC shifts, infraslow

(Worrell et al., 2008)

-DC

Infra-Slow

0.1Hz 1Hz

Slow