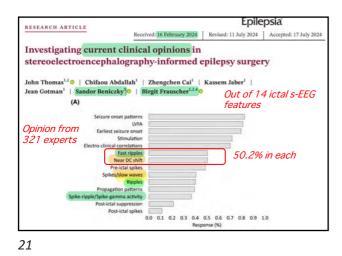

29

|                                               | COMMUNICATIONS                                                                                                                                                                                       |  |  |  |  |  |  |
|-----------------------------------------------|------------------------------------------------------------------------------------------------------------------------------------------------------------------------------------------------------|--|--|--|--|--|--|
| issues More Content 🔻 Submit 🔻 Alerts About 🔻 |                                                                                                                                                                                                      |  |  |  |  |  |  |
|                                               |                                                                                                                                                                                                      |  |  |  |  |  |  |
|                                               | ARTICLE ACCEPTED MANUSCRIPT                                                                                                                                                                          |  |  |  |  |  |  |
|                                               | direct current shifts contribute to defining the core ictal focus                                                                                                                                    |  |  |  |  |  |  |
| in ep                                         | lepsy surgery 👌                                                                                                                                                                                      |  |  |  |  |  |  |
|                                               |                                                                                                                                                                                                      |  |  |  |  |  |  |
|                                               | <mark>hi Nakatani</mark> , MD 🕿 , Morito Inouchi, MD, Masako Daifu-Kobayashi, MD, Tomohiko Murai, MD,                                                                                                |  |  |  |  |  |  |
| Jumpei <sup>-</sup>                           | ogawa, MD, Shunsuke Kajikawa, MD, Katsuya Kobayashi, MD, Takefumi Hitomi, MD, Takeharu Kunieda, MD,                                                                                                  |  |  |  |  |  |  |
| Jumpei<br>Satoka H                            | ogawa, MD, Shunsuke Kajikawa, MD, Katsuya Kobayashi, MD, Takefumi Hitomi, MD, Takeharu Kunieda, MD,<br>ashimoto, MD, Motoki Inaji, MD, Hiroshi Shirozu, MD, Kyoko Kanazawa, MD, Masaki Iwasaki, MD,  |  |  |  |  |  |  |
| Jumpei<br>Satoka H                            | ogawa, MD, Shunsuke Kajikawa, MD, Katsuya Kobayashi, MD, Takefumi Hitomi, MD, Takeharu Kunieda, MD,                                                                                                  |  |  |  |  |  |  |
| Jumpei<br>Satoka H<br>Naotaka                 | ʻogawa, MD, Shunsuke Kajikawa, MD, Katsuya Kobayashi, MD, Takefumi Hitomi, MD, Takeharu Kunieda, MD,<br>ashimoto, MD, Motoki Inaji, MD, Hiroshi Shirozu, MD, Kyoko Kanazawa, MD, Masaki Iwasaki, MD, |  |  |  |  |  |  |