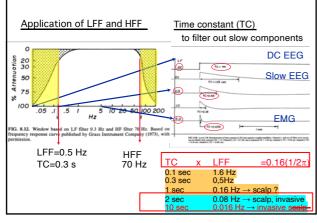

>Kyoto University Graduate School of Medicine<br>Kyoto, JAPAN |

























17



**High Frequency Oscillation: HFO** (High Frequency/Gamma Activity: HFA/HGA)

**Pathological HFO** 

Ripple (80-200 Hz), Fast ripple (>250 Hz)

Interictal HFO

Spike-related

Slow-related

=Red slow

Isolated

Ictal HFO

15





Physiological HFO (HFA)









6) EEG technologist could analyse?

Wide-band EEG in clinical (invasive) recording:

ed tool

+

ger Bands

. 11.

but still a research topic

TC=10sec

(Ikeda et al, Epilepsia, 1996)

Multi-Unit and Unit

HFO (high frequency oscillation)

Ripple Fast Ripple

100Hz 1000Hz

Fast

EEG & clinical end

close to the establi

A35-A1

443-41

84-A

85-A:

24

26

DC shifts, infraslow

(Worrell et al., 2008)

-DC

Infra-Slow

0.1Hz 1Hz

Slow

22









|                                   | Retrospective study                                                                                                                                                            | Prospective study                                                              |  |
|-----------------------------------|--------------------------------------------------------------------------------------------------------------------------------------------------------------------------------|--------------------------------------------------------------------------------|--|
| Interictal HFO                    | <ul> <li>Jacobs J et al. Ann Neurol. 2010;67:209-220</li> <li>Akiyama T et al. Epilepsia 2011;52:1802–<br/>1811</li> <li>Van Klink NEC et al. Ann Neurol. 20