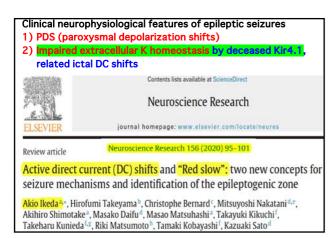

| Not yet                                                                        |  |



Epilepsia, 37(7):662–674, 1996 Lippincott-Raven Publishers, Philadelphia © International League Against Epilepsy Subdural Recording of Ictal DC Shifts in Neocortical Seizures in Humans Akio Ikeda, Kiyohito Terada, \*Nobuhiro Mikuni, ‡Richard C. Burgess, §Youssef Comair, \*Waro Taki, †Toshiaki Hamano, †Jun Kimura, ‡Hans O.Lüders, and Hiroshi Shibasaki Departments of Brain Pathophysiology, 'Neurosurgery, and tNeurology, Kyoto University School of Medicine, Shogoin, Sakyo-ku, Kyoto, Japan; and Departments of TNeurology and SNeurosurgery, The Cleveland Clinic Foundation, Cleveland, Ohio, U.S.A.

29









|                                               | COMMUNICATIONS                                                                                                                                                                                       |  |  |  |  |  |  |
|-----------------------------------------------|------------------------------------------------------------------------------------------------------------------------------------------------------------------------------------------------------|--|--|--|--|--|--|
| issues More Content 🔻 Submit 🔻 Alerts About 🔻 |                                                                                                                                                                                                      |  |  |  |  |