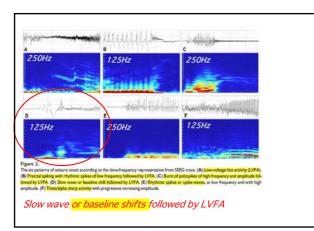

de band EEG in epilepsy care<br>by digital EEG                                                                                                                                  |
|     | No.6<br>One point comment:                                                                                                                                                                         |
|     | Special:                                                                                                                                                                                           |
| bad | ck to the basic, past, & future again!<br>Akio IKEDA, MD, PhD, FACNS<br>Department of Epilepsy, Movement Disorders<br>& Physiology<br>Kyoto University Graduate School of Medicine<br>Kyoto, JAPAN |

























17



**High Frequency Oscillation: HFO** (High Frequency/Gamma Activity: HFA/HGA)

**Pathological HFO** 

Ripple (80-200 Hz), Fast ripple (>250 Hz)

Interictal HFO

Spike-related

Slow-related

=Red slow

Isolated

Ictal HFO

15





Physiological HFO (HFA)









6) EEG technologist could analyse?

Wide-band EEG in clinical (invasive) recording:

ed tool

+

ger Bands

. 11.

but still a research topic

TC=10sec

(Ikeda et al, Epilepsia, 1996)

Multi-Unit and Unit

HFO (high frequency oscillation)

Ripple Fast Ripple

100Hz 1000Hz

Fast

EEG & clinical end

close to the establi

A35-A1

443-41

84-A

85-A:

24

26

DC shifts, infraslow

(Worrell et al., 2008)

-DC

Infra-Slow

0.1Hz 1Hz

Slow

22









|                                   | Retrospective study