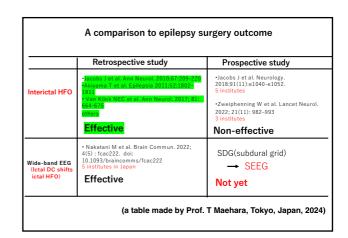

Epilepsia, 37(7):662–674, 1996 Lippincott-Raven Publishers, Philadelphia © International League Against Epilepsy Subdural Recording of Ictal DC Shifts in Neocortical Seizures in Humans Akio Ikeda, Kiyohito Terada, \*Nobuhiro Mikuni, ‡Richard C. Burgess, §Youssef Comair, \*Waro Taki, †Toshiaki Hamano, †Jun Kimura, ‡Hans O.Lüders, and Hiroshi Shibasaki Departments of Brain Pathophysiology, 'Neurosurgery, and tNeurology, Kyoto University School of Medicine, Shogoin, Sakyo-ku, Kyoto, Japan; and Departments of TNeurology and SNeurosurgery, The Cleveland Clinic Foundation, Cleveland, Ohio, U.S.A.