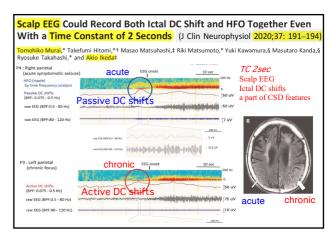

24

26

DC shifts, infraslow

(Worrell et al., 2008)

-DC

Infra-Slow

0.1Hz 1Hz

Slow