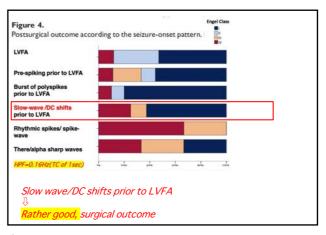

wide band EEG in epilepsy care<br>by digital EEG                                                                                                                                  |
|     | No.6<br>One point comment:                                                                                                                                                                         |
|     | Special:                                                                                                                                                                                           |
| bad | ck to the basic, past, & future again!<br>Akio IKEDA, MD, PhD, FACNS<br>Department of Epilepsy, Movement Disorders<br>& Physiology<br>Kyoto University Graduate School of Medicine<br>Kyoto, JAPAN |

























17



**High Frequency Oscillation: HFO** (High Frequency/Gamma Activity: HFA/HGA)

**Pathological HFO** 

Ripple (80-200 Hz), Fast ripple (>250 Hz)

Interictal HFO

Spike-related

Slow-related

=Red slow

Isolated

Ictal HFO

15





Physiological HFO (HFA)









6) EEG technologist could analyse?

Wide-band EEG in clinical (invasive) recording:

ed tool

+

ger Bands

. 11.

but still a research topic

TC=10sec

(Ikeda et al, Epilepsia, 1996)

Multi-Unit and Unit

HFO (high frequency oscillation)

Ripple Fast Ripple

100Hz 1000Hz

Fast

EEG & clinical end

close to the establi

A35-A1

443-41

84-A

85-A:

24

26

DC shifts, infraslow

(Worrell et al., 2008)

-DC

Infra-Slow

0.1Hz 1Hz

Slow

22









|                                   | Retrospective study