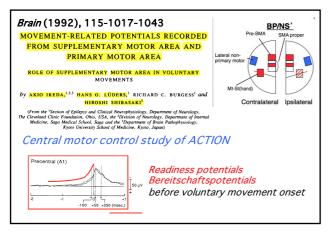

Epilepsia, 37(7):662–674, 1996 Lippincott-Raven Publishers, Philadelphia © International League Against Epilepsy Subdural Recording of Ictal DC Shifts in Neocortical Seizures in Humans Akio Ikeda, Kiyohito Terada, \*Nobuhiro Mikuni, ‡Richard C. Burgess, §Youssef Comair, \*Waro Taki, †Toshiaki Hamano, †Jun Kimura, ‡Hans O.Lüders, and Hiroshi Shibasaki Departments of Brain Pathophysiology, 'Neurosurgery, and tNeurology, Kyoto University School of Medicine, Shogoin, Sakyo-ku, Kyoto, Japan; and Departments of TNeurology and SNeurosurgery, The Cleveland Clinic Foundation, Cleveland, Ohio, U.S.A.