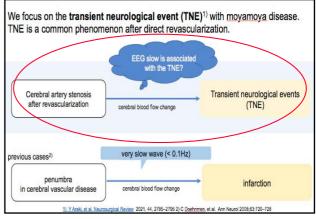

|                           | 11111                                                                                                           | per    |























67



68



69



Wide-band EEG: a mysterious and very useful technique

- 1) What is the wide-band EEG?
- 2) Special machine? Special technique?
- 3) Is it useful? Is it redundant? Just only research?
- 4) Useful only in invasive EEG?
- 5) Is it recorded by scalp-EEG?
- 6) EEG technologist could analyse?