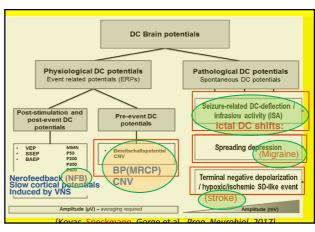

24

26

DC shifts, infraslow

(Worrell et al., 2008)

-DC

Infra-Slow

0.1Hz 1Hz

Slow