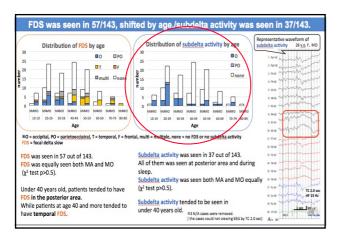

|                           | 11111                                                                                                           | per    |























67



68



69



Wide-band EEG: a mysterious and very useful technique

- 1) What is the wide-band EEG?
- 2) Special machine? Special technique?
- 3) Is it useful? Is it redundant? Just only research?
- 4) Useful only in invasive EEG?
- 5) Is it recorded by scalp-EEG?
- 6) EEG technologist could analyse?