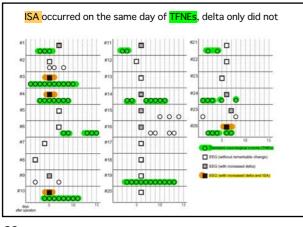

|                           | 11111                                                                                                           | per    |























67



68



69



Wide-band EEG: a mysterious and very useful technique

- 1) What is the wide-band EEG?
- 2) Special machine? Special technique?
- 3) Is it useful? Is it redundant? Just only research?
- 4) Useful only in invasive EEG?
- 5) Is it recorded by scalp-EEG?
- 6) EEG technologist could analyse?