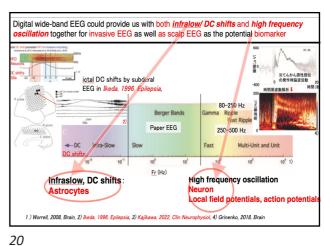

24

26

DC shifts, infraslow

(Worrell et al., 2008)

-DC

Infra-Slow

0.1Hz 1Hz

Slow

ger Bands

. 11.

but still a research topic

TC=10sec

(Ikeda et al, Epilepsia, 1996)

Multi-Unit and Unit

HFO (high frequency oscillation)

Ripple Fast Ripple

Epilepsia, 37(7):662–674, 1996 Lippincott-Raven Publishers, Philadelphia © International League Against Epilepsy Subdural Recording of Ictal DC Shifts in Neocortical Seizures in Humans Akio Ikeda, Kiyohito Terada, \*Nobuhiro Mikuni, ‡Richard C. Burgess, §Youssef Comair, \*Waro Taki, †Toshiaki Hamano, †Jun Kimura, ‡Hans O.Lüders, and Hiroshi Shibasaki Departments of Brain Pathophysiology, 'Neurosurgery, and tNeurology, Kyoto University School of Medicine, Shogoin, Sakyo-ku, Kyoto, Japan; and Departments of TNeurology and SNeurosurgery, The Cleveland Clinic Foundation, Cleveland, Ohio, U.S.A.