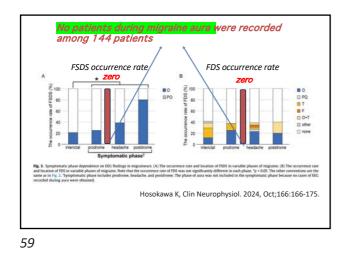

|                           | 11111                                                                                                           | per    |























67



68



69



Wide-band EEG: a mysterious and very useful technique

- 1) What is the wide-band EEG?
- 2) Special machine? Special technique?
- 3) Is it useful? Is it redundant? Just only research?
- 4) Useful only in invasive EEG?
- 5) Is it recorded by scalp-EEG?
- 6) EEG technologist could analyse?