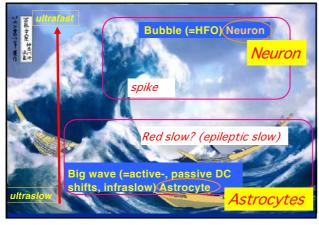

17

**High Frequency Oscillation: HFO** (High Frequency/Gamma Activity: HFA/HGA)

**Pathological HFO** 

Ripple (80-200 Hz), Fast ripple (>250 Hz)

Interictal HFO

Spike-related

Slow-related

=Red slow

Isolated

Ictal HFO

15

Physiological HFO (HFA)

6) EEG technologist could analyse?

Wide-band EEG in clinical (invasive) recording:

ed tool

+

24

26

DC shifts, infraslow

(Worrell et al., 2008)

-DC

Infra-Slow

0.1Hz 1Hz

Slow