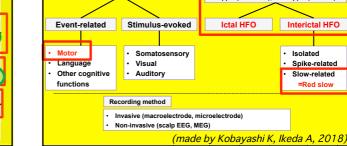

17

**High Frequency Oscillation: HFO** (High Frequency/Gamma Activity: HFA/HGA)

**Pathological HFO** 

Ripple (80-200 Hz), Fast ripple (>250 Hz)

Interictal HFO

Spike-related

Slow-related

=Red slow

Isolated

Ictal HFO

15

Physiological HFO (HFA)

6) EEG technologist could analyse?

Wide-band EEG in clinical (invasive) recording:

ed tool

+