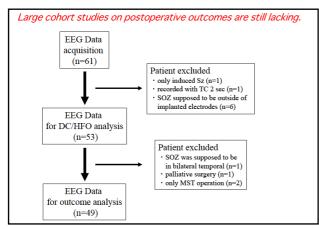

22

|                                   | Retrospective study                                                                                                                                                            | Prospective study                                                              |  |
|-----------------------------------|--------------------------------------------------------------------------------------------------------------------------------------------------------------------------------|--------------------------------------------------------------------------------|--|
| Interictal HFO                    | <ul> <li>Jacobs J et al. Ann Neurol. 2010;67:209-220</li> <li>Akiyama T et al. Epilepsia 2011;52:1802–<br/>1811</li> <li>Van Klink NEC et al. Ann Neurol. 2017; 81:</li> </ul> | •Jacobs J et al. Neurology.<br>2018;91(11):e1040-e1052.<br>5 institutes        |  |
|                                   | 664-676<br>others                                                                                                                                                              | •Zweiphenning W et al. Lancet Neurol.<br>2022; 21(11): 982–993<br>3 institutes |  |
|                                   | Effective                                                                                                                                                                      | Non-effective                                                                  |  |
| Wide-band EEG<br>(Ictal DC shifts | <ul> <li>Nakatani M et al. Brain Commun. 2022;</li> <li>4(5) : fcac222. doi:</li> <li>10.1093/braincomms/fcac222</li> <li>5 institutes in Japan</li> </ul>                     | SDG(subdural grid)<br>→ <mark>SEEG</mark>                                      |  |
| ictal HFO)                        | Effective                                                                                                                                                                      | Not yet                                                                        |  |