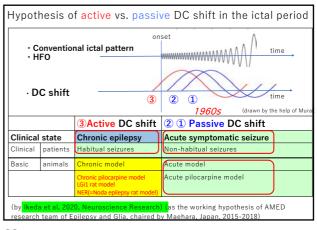

24

26

DC shifts, infraslow

(Worrell et al., 2008)

-DC

Infra-Slow

0.1Hz 1Hz

Slow