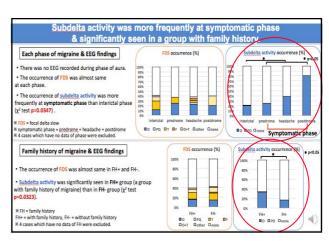

|                           | 11111                                                                                                           | per    |























67



68



69



Wide-band EEG: a mysterious and very useful technique

- 1) What is the wide-band EEG?
- 2) Special machine? Special technique?
- 3) Is it useful? Is it redundant? Just only research?
- 4) Useful only in invasive EEG?
- 5) Is it recorded by scalp-EEG?
- 6) EEG technologist could analyse?